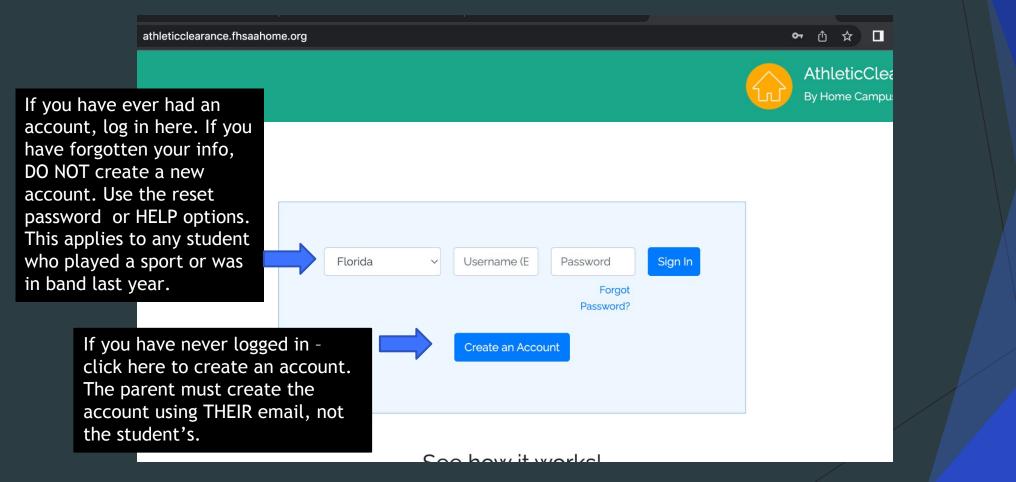

viewed AFTER May 15, 2023.

www.nfhslearn.com

- Have the student log in or create an account. <u>Be sure when asked for the name on the certificate the STUDENT'S NAME is entered and NOT the parent.</u> The student is responsible for watching the videos, not the parent.
- Order the following courses (they are FREE). Once you have completed checkout, the student can access the courses in their dashboard.

1.Concussion in Sports - What You Need to Know (about 45min)
2.Heat Illness Prevention (about 45min)
3.Sudden Cardiac Arrest (about 15min)
Once the student has completed all three courses, download or screenshot the certificates.



Don't go on until your child has watched the three videos and has the certificates.

# Paperwork Website Logging In

https://athleticclearance.fhsaahome.org/



# After Logging In

| My Account | Help Logout  |                                                                         | AthleticCle<br>By Home Camp |
|------------|--------------|-------------------------------------------------------------------------|-----------------------------|
| 3   ▼      | Click Here — | My Clearances<br>Start Clearance Here Your Files<br>Archived Clearances |                             |
| h          |              | Status:                                                                 | earch                       |

| Selecting Year, S                                         | School, and                            |                      |
|-----------------------------------------------------------|----------------------------------------|-------------