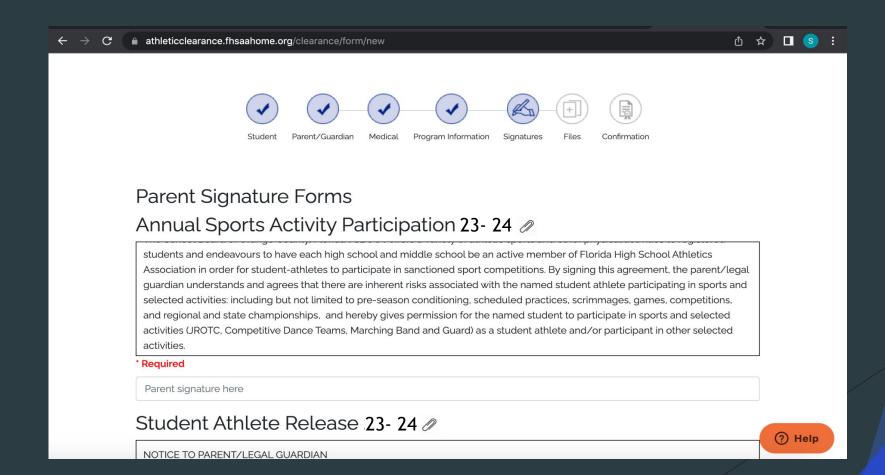

#### **Student Signature Page**

- Please Note All items on this page must be signed with the <u>STUDENTS NAME</u> even though it may not apply to Band. Type the students name in each box.
  - Packets are often rejected because a parent name appears here.
     Parent/Guardian will sign on the next page.

### Parent Signature Page

The parent or guardian signing on this page must match the Government issued ID that will be uploaded. If they do not match, the clearance will be denied. Type parent/guardian name in each box.