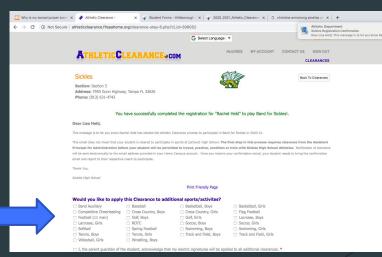

If your child wants to try out for a sport or other activity, here is where you select additional activities. Other activities may require insurance and/or a physical.